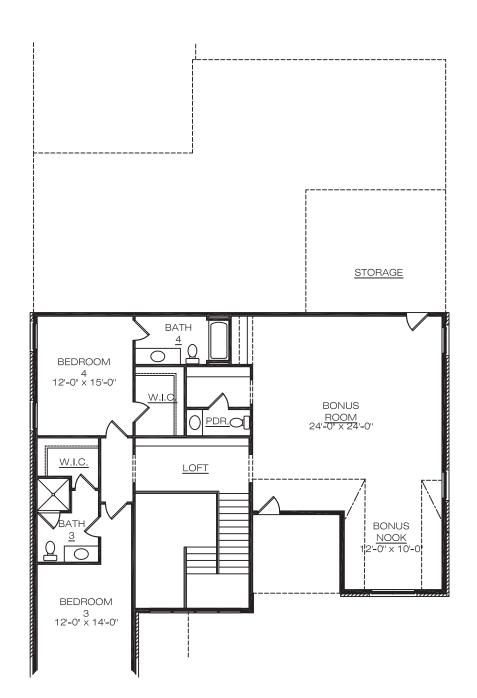

#### **Elevation**

4 Bethdrooms - Full Bath - 2 Half Baths Primary, Guest Bed and Bath, and Study on main floor \$1,417,900 / 4499 SF

\*All information deemed accurate but not guaranteed. Pricing, amenities and availability are subject to change without notice. Room sizes, square footage and architectural details may vary. Copyright © 2022 Barlow Builders Firm ID #262194 - Principal Broker, Lorraine Mineo

## **Main Floor**

4 Bethdrooms - Full Bath - 2 Half Baths
Primary, Guest Bed and Bath, and Study
on main floor
\$1,417,900 / 4499 SF