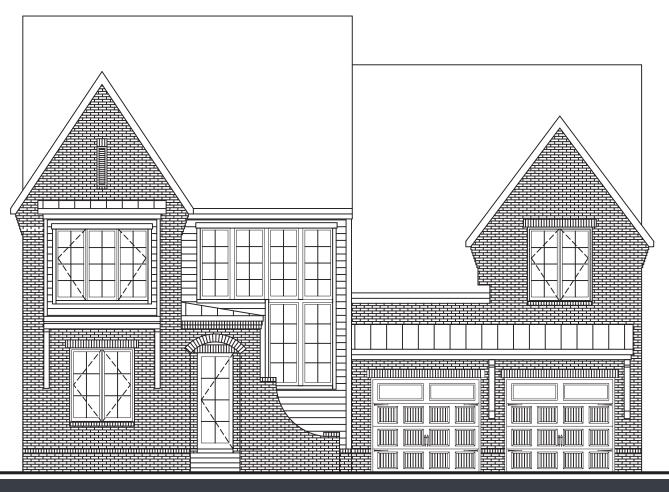

#### **Elevation**

4 Bethdrooms - Full Bath - 2 Half Baths Primary, Guest Bed and Bath, and Study on main floor \$1,417,900 / 4499 SF

\*All information deemed accurate but not guaranteed. Pricing, amenities and availability are subject to change without notice. Room sizes, square footage and architectural details may vary. Copyright © 2022 Barlow Builders Firm ID #262194 - Principal Broker, Lorraine Mineo