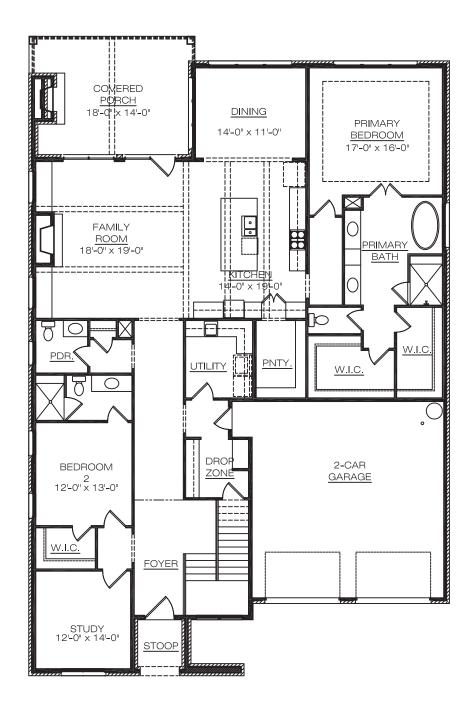

## **Main Floor**

4 Bethdrooms - Full Bath - 2 Half Baths
Primary, Guest Bed and Bath, and Study
on main floor
\$1,417,900 / 4499 SF