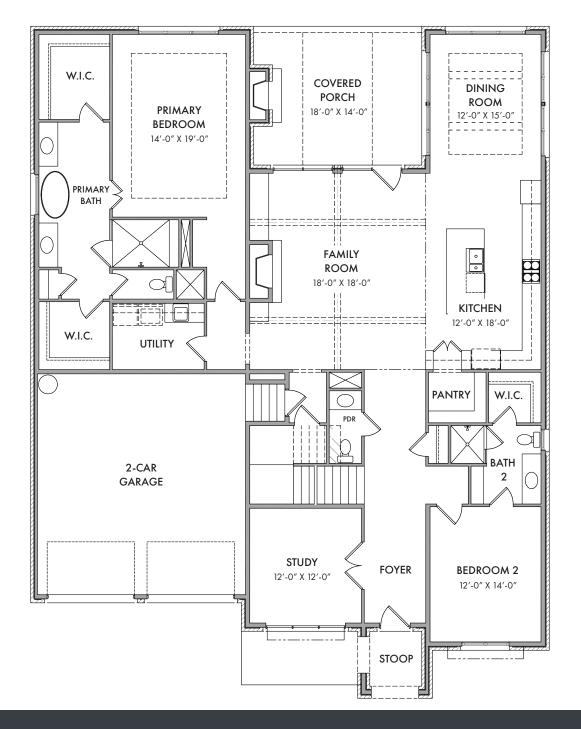

#### **First Floor**

5 Bedrooms - 5 Full Baths - 1 Half Baths Primary and Guest Bedroom on First Floor Square Feet 4,510

\*All information deemed accurate but not guaranteed. Pricing, amenities and availability are subject to change without notice. Room sizes, square footage and architectural details may vary. Copyright © 2022 Barlow Builders Firm ID #262194 - Principal Broker, Lorraine Mineo ID #278057