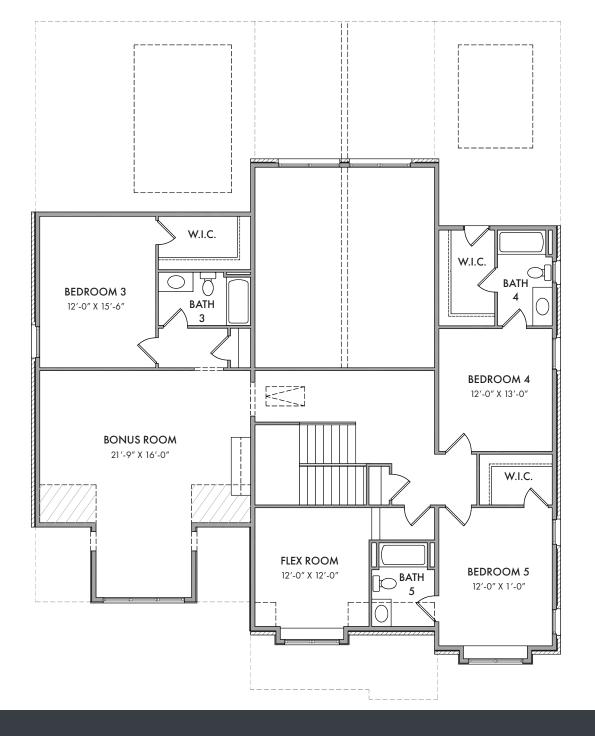

## **AVENUE DOWNS** HOMESITE 120 2907 AVENUE DOWNS DR.

Thompsons Station, TN 37179

#### Second Floor

5 Bedrooms - 5 Full Baths - 1 Half Baths Primary and Guest Bedroom on First Floor Square Feet 4,510

\*All information deemed accurate but not guaranteed. Pricing, amenities and availability are subject to change without notice. Room sizes, square footage and architectural details may vary. Copyright © 2022 Barlow Builders Firm ID #262194 - Principal Broker, Lorraine Mineo ID #278057