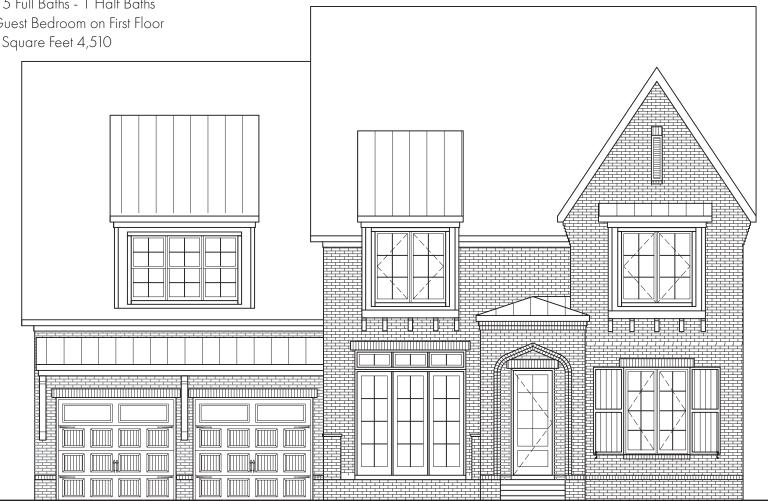

#### Elevation

5 Bedrooms - 5 Full Baths - 1 Half Baths Primary and Guest Bedroom on First Floor \$1,420,900 Square Feet 4,510

\*All information deemed accurate but not guaranteed. Pricing, amenities and availability are subject to change without notice. Room sizes, square footage and architectural details may vary. Copyright © 2022 Barlow Builders Firm ID #262194 - Principal Broker, Lorraine Mineo