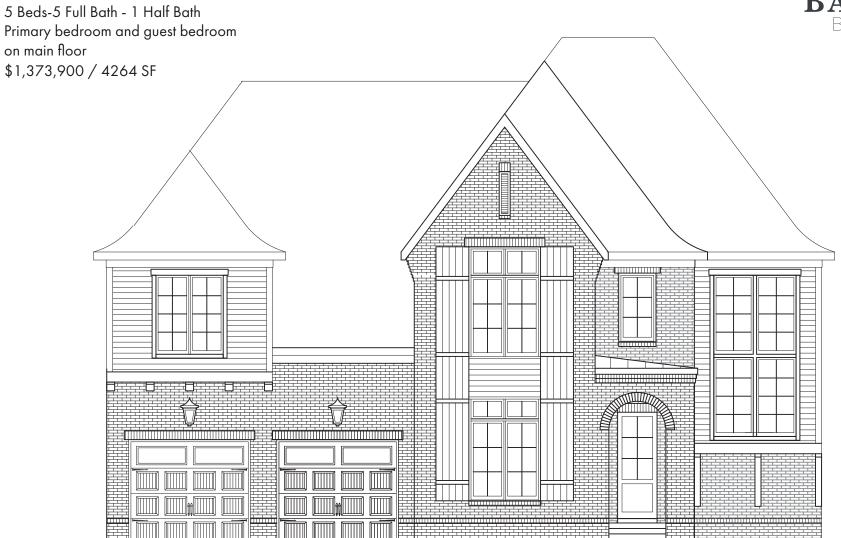

# LOT 117 2772 AVENUE DOWNS OTTERHAM DR.

Thompson's Station, TN 37179

### Elevation

\*All information deemed accurate but not guaranteed. Pricing, amenities and availability are subject to change without notice. Room sizes, square footage and architectural details may vary. Copyright © 2022 Barlow Builders Firm ID #262194 - Principal Broker, Lorraine Mineo ID #278957

### **First Floor**

5 Beds-5 Full Bath - 1 Half Bath Primary bedroom and guest bedroom on main floor \$1,373,900 / 4264 SF

\*All information deemed accurate but not guaranteed. Pricing, amenities and availability are subject to change without notice. Room sizes, square footage and architectural details may vary. Copyright © 2022 Barlow Builders Firm ID #262194 - Principal Broker, Lorraine Mineo ID #278957