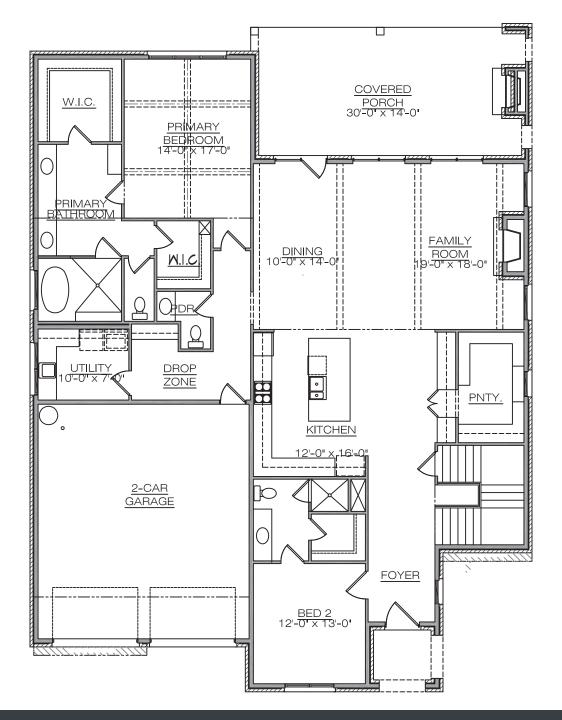

# LOT 117 2772 AVENUE DOWNS OTTERHAM DR.

Thompson's Station, TN 37179

### **First Floor**

5 Beds-5 Full Bath - 1 Half Bath Primary bedroom and guest bedroom on main floor \$1,373,900 / 4264 SF

\*All information deemed accurate but not guaranteed. Pricing, amenities and availability are subject to change without notice. Room sizes, square footage and architectural details may vary. Copyright © 2022 Barlow Builders Firm ID #262194 - Principal Broker, Lorraine Mineo ID #278957