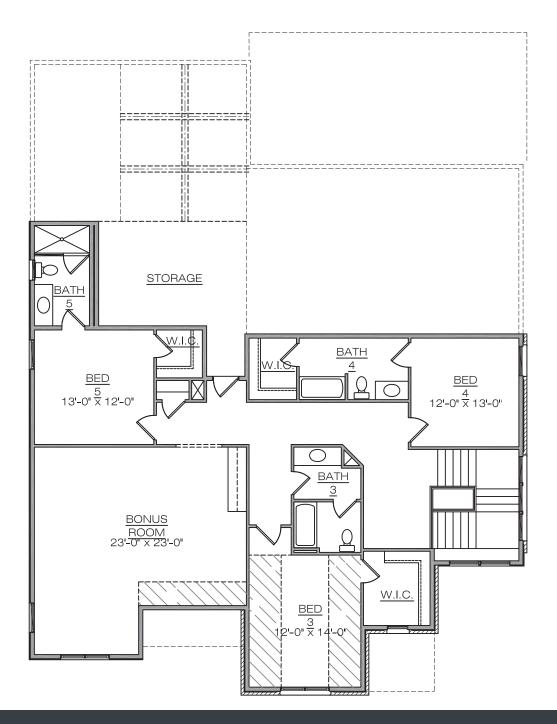

# LOT 117 2772 AVENUE DOWNS OTTERHAM DR.

Thompson's Station, TN 37179

### Second Floor

5 Beds-5 Full Bath - 1 Half Bath Primary bedroom and guest bedroom on main floor \$1,373,900 / 4264 SF

\*All information deemed accurate but not guaranteed. Pricing, amenities and availability are subject to change without notice. Room sizes, square footage and architectural details may vary. Copyright © 2022 Barlow Builders Firm ID #262194 - Principal Broker, Lorraine Mineo ID #278957